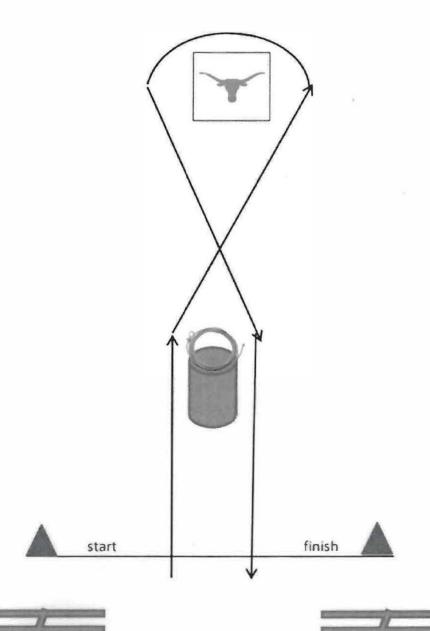

#### RANCH ROUND UP

Pattern #3

Cross start line. Go to either side of the barrel. Pick up rope cross line between barrel and steer. Go around steer. Cross line between barrel and steer. Go to other side of barrel return rope. Come back across finish line time ends.

KNOCK DOWN of any obstacle 5 sec. penalty
DISQUALIFICATION: Rope falling to ground, Off course, walk trot
entries Loping more then 3 strides, Hitting horse with the rope