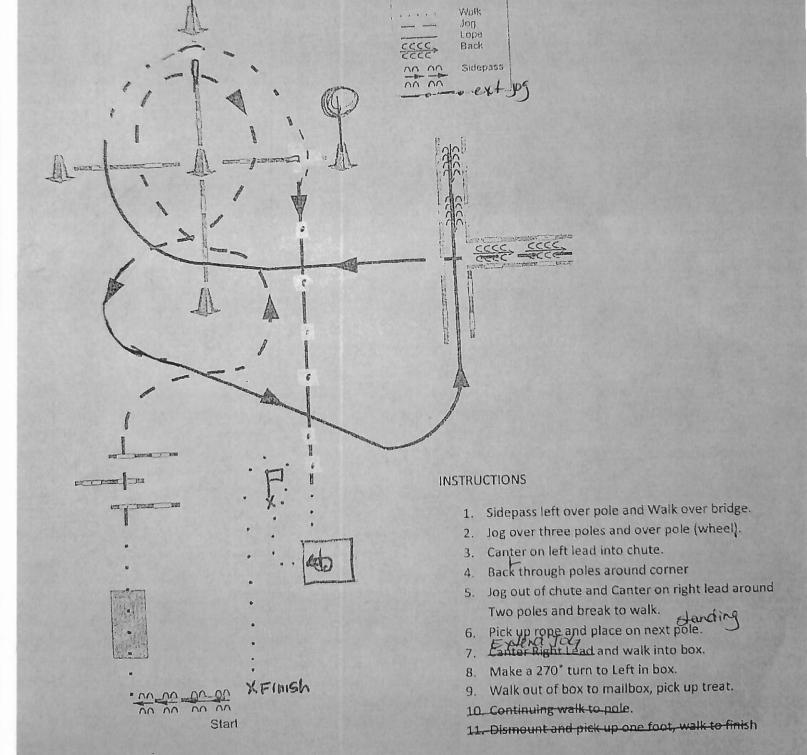

# RANCH LEADLINE

Ranch Extravagunza Sussex County Farm & Horse Show LEGEND Wolk Lope Back Sidopass ext trut INSTRUCTIONS passible to over pole to 1. Walk over bridge. tog over three poles and jog over pole (wheel). Jog over two poles (wheel) and into chute Back thru poles and walk out of chute Jog over pole (wheel) to bexcerve expland 109 40 Walk into Box, make a 90° turn to Left. 770° to Walk out of box to mailbox, pick up treat. Start

#### Ranch Extravaganza Sussex County Farm & Horse Show Ranch W/T/L Trail

LEGEND