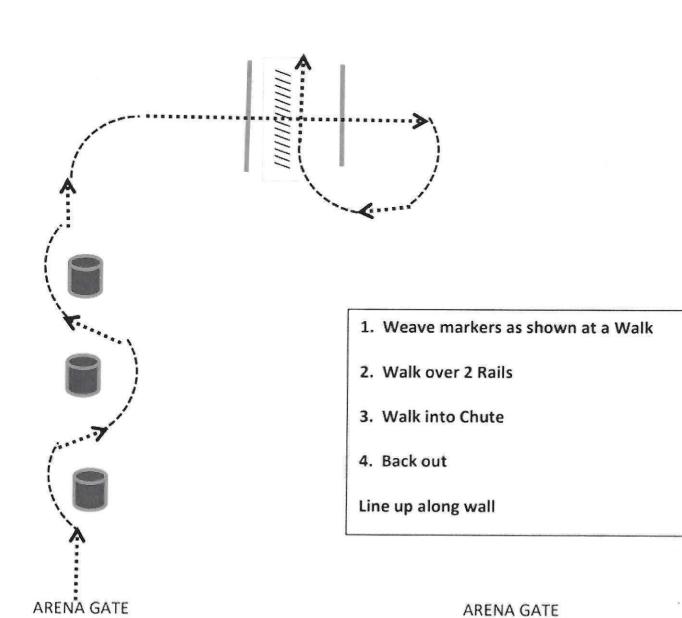

# RANCH LEADLINE

Ranch Extravagunza Sussex County Farm & Horse Show LEGEND Wolk Lope Back Sidopass ext trut INSTRUCTIONS passible to over pole to 1. Walk over bridge. tog over three poles and jog over pole (wheel). Jog over two poles (wheel) and into chute Back thru poles and walk out of chute Jog over pole (wheel) to bexcerve expland 109 40 Walk into Box, make a 90° turn to Left. 770° to Walk out of box to mailbox, pick up treat. Start

#### Ranch Extravaganza Sussex County Farm & Horse Show Ranch W/T/L Trail

LEGEND