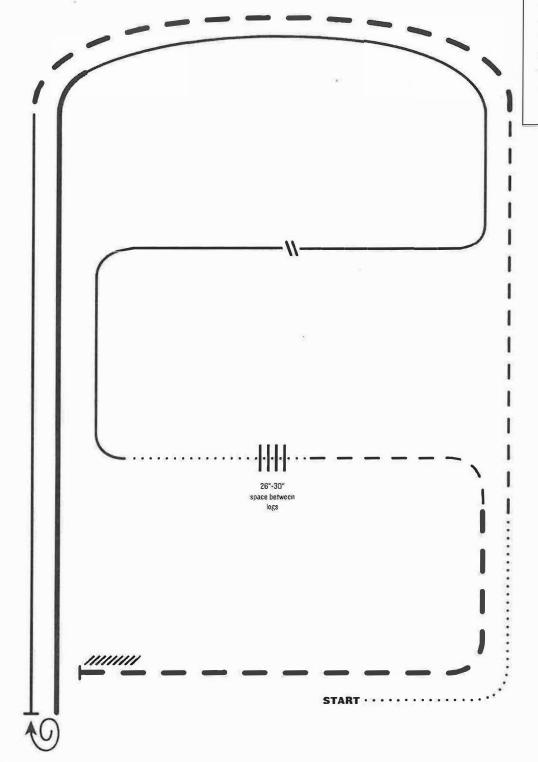

## **RANCH RIDING - PATTERN 2**

- 1. Walk
- 2. Trot
- 3. Extended trot
- 4. Lope left lead
- 5. Stop, I I/2 turn right
- 6. Extended lope
- 7. Collect lope right lead
- 8. Change leads (simple or flying), continue lope left lead
- 9. Walk
- 10. Walk over logs
- II. Trot
- 12. Extended trot
- 13. Stop and back

Note: The drawn description of this pattern is only intended for the general depiction of the pattern Exhibitors should utilize the archo space to best exhibit their horses.

LEGEND

Back

Lead Change

/////////

11

Extended Walk Trot Extended Trot Lope Extended Lope