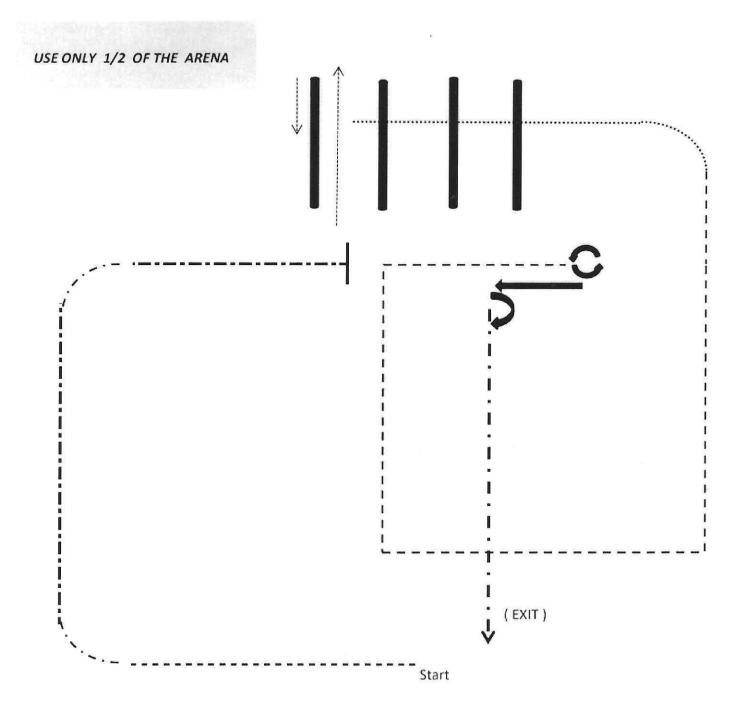

### RANCH RIDING Walk Trot Pattern # 6

| -4 |     |
|----|-----|
| 8  | WAL |
|    |     |

- 2 EXT TROT
- 3 STOP
- 4 Side Pass LEFT, over log , Side Pass RIGHT 1/2 way
- 5 WALK over LOGS
- 6 TROT SQUARE
- 7 STOP 360 LEFT
- 8 BACK 6 steps, 1/4 turn RIGHT
- 9 EXIT ARENA at an EXTENDED TROT

| WALK     |  |
|----------|--|
| TROT     |  |
| EXT TROT |  |
|          |  |